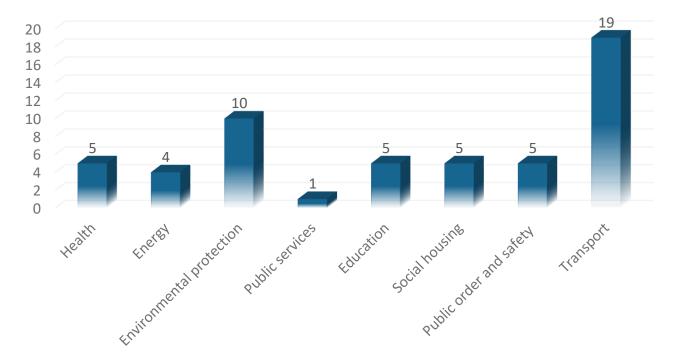

# PPP in Lithuania and European Union 2020

VšĮ Centrinė projektų valdymo agentūra





### PPP IN LITHUANIA (until 1 January 2021)





## PPP IN LITHUANIA BY AREA (until 1 January 2021)

#### Valid PPP contracts





#### **DISTRIBUTION OF VALID PPP CONTRACTS BY AREA**



#### NUMBER OF VALID PPP CONTRACTS BY CONTRACT DURATION



10 years or less
From 11 years to 15 years
From 16 years to 20 years
From 21 years to 25 years
26 or more years



#### **PPP IN LITHUANIA 2020**





#### **PPP IN EUROPEAN UNION 2020**





#### **PPP IN EUROPEAN UNION BY AREA 2020**





# Private finance initiative projects (*PFI*) in European Union 2016 – 2020





PUBLIC AND PRIVATE PARTNERSHIPS COMPETENCE CENTRE



**CONTACTS** +370 5 219 14 24



**CONTACTS** WWW.PPPLIETUVA.LT



**CONTACTS** L.Juskaite-Pecul@cpva.lt



10