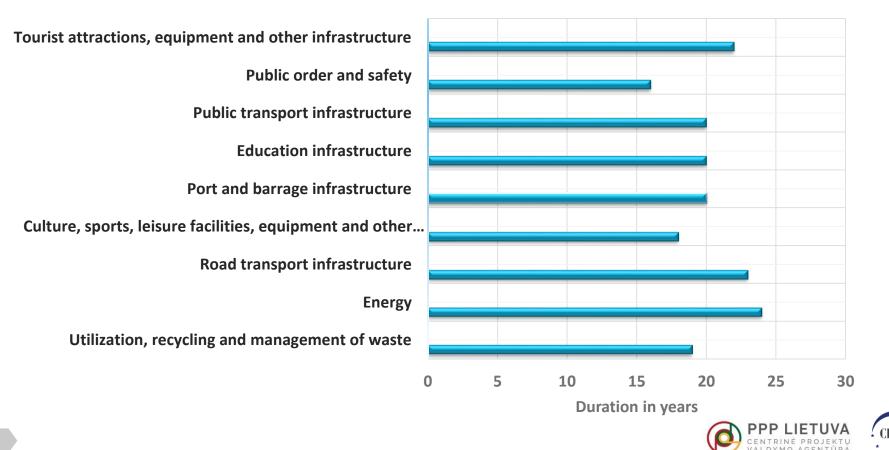

#### NUMBER OF VALID PPP CONTRACTS BY CONTRACT DURATION

10 years or less
From 11 years to 15 years
From 16 years to 20 years
From 21 years to 25 years
26 or more years