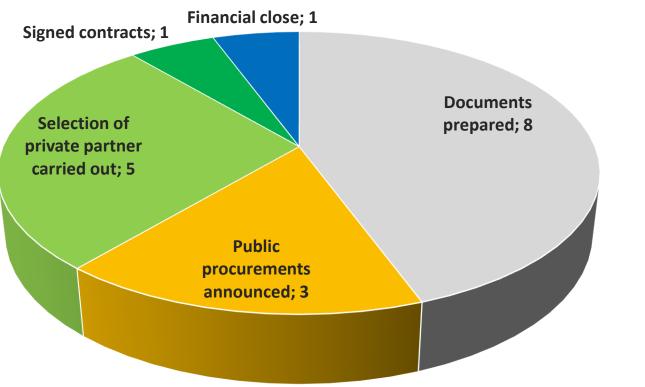

# PPP in Lithuania and European Union 2020

VšĮ Centrinė projektų valdymo agentūra





### PPP IN LITHUANIA (until 1 January 2021)





## PPP IN LITHUANIA BY AREA (until 1 January 2021)

#### Valid PPP contracts





#### **DISTRIBUTION OF VALID PPP CONTRACTS BY AREA**



#### NUMBER OF VALID PPP CONTRACTS BY CONTRACT DURATION



10 years or less
From 11 years to 15 years
From 16 years to 20 years
From 21 years to 25 years
26 or more years



#### **PPP IN LITHUANIA 2020**





#### **PPP IN EUROPEAN UNION 2020**





#### **PPP IN EUROPEAN UNION BY AREA 2020**





# Private finance initiative projects (*PFI*) in European Union 2016 – 2020





PUBLIC AND PRIVATE PARTNERSHIPS COMPETENCE CENTRE



**CONTACTS** +370 5 219 14 24



**CONTACTS** WWW.PPPLIETUVA.LT



**CONTACTS** L.Juskaite-Pecul@cpva.lt



10