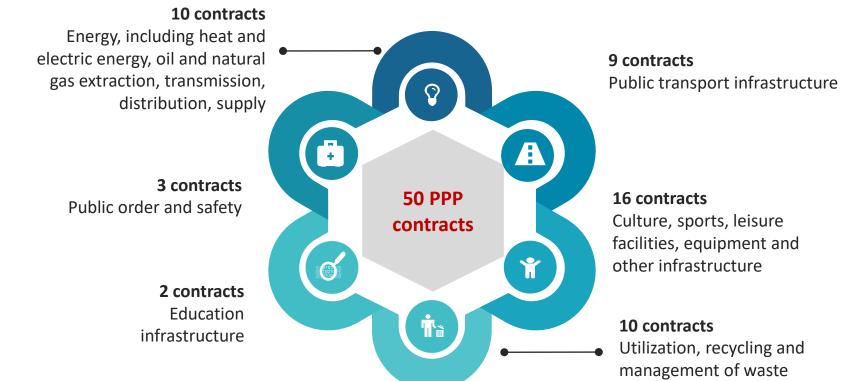

## PPP IN LITHUANIA BY AREA (until 1 January 2021)

#### **DISTRIBUTION OF VALID PPP CONTRACTS BY AREA**