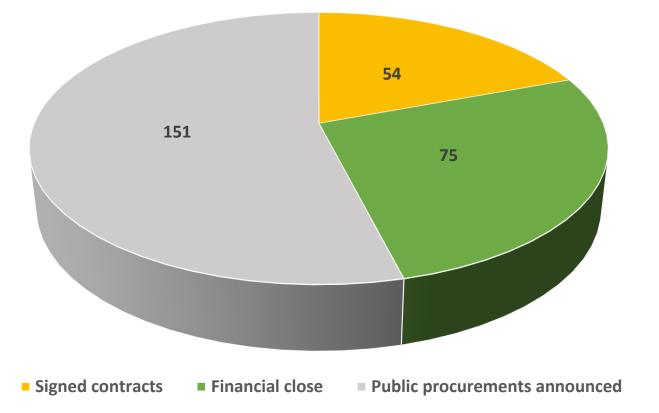

# PPP in Lithuania and European Union 2020

VšĮ Centrinė projektų valdymo agentūra





### PPP IN LITHUANIA (until 1 January 2021)





## PPP IN LITHUANIA BY AREA (until 1 January 2021)

#### Valid PPP contracts





#### **DISTRIBUTION OF VALID PPP CONTRACTS BY AREA**



#### NUMBER OF VALID PPP CONTRACTS BY CONTRACT DURATION



10 years or less
From 11 years to 15 years
From 16 years to 20 years
From 21 years to 25 years
26 or more years



#### **PPP IN LITHUANIA 2020**





#### **PPP IN EUROPEAN UNION 2020**





#### **PPP IN EUROPEAN UNION BY AREA 2020**





# Private finance initiative projects (*PFI*) in European Union 2016 – 2020





PUBLIC AND PRIVATE PARTNERSHIPS COMPETENCE CENTRE



**CONTACTS** +370 5 219 14 24



**CONTACTS** WWW.PPPLIETUVA.LT



**CONTACTS** L.Juskaite-Pecul@cpva.lt



10