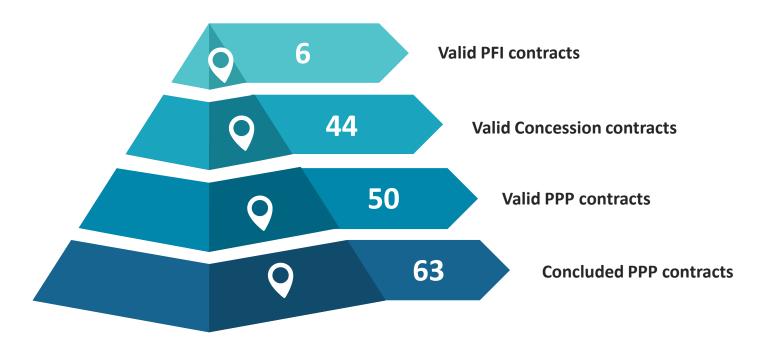

# PPP in Lithuania and European Union 2020

VšĮ Centrinė projektų valdymo agentūra





### PPP IN LITHUANIA (until 1 January 2021)





## PPP IN LITHUANIA BY AREA (until 1 January 2021)

#### Valid PPP contracts





#### **DISTRIBUTION OF VALID PPP CONTRACTS BY AREA**



#### NUMBER OF VALID PPP CONTRACTS BY CONTRACT DURATION



10 years or less
From 11 years to 15 years
From 16 years to 20 years
From 21 years to 25 years
26 or more years



#### **PPP IN LITHUANIA 2020**





#### **PPP IN EUROPEAN UNION 2020**





#### **PPP IN EUROPEAN UNION BY AREA 2020**





# Private finance initiative projects (*PFI*) in European Union 2016 – 2020





PUBLIC AND PRIVATE PARTNERSHIPS COMPETENCE CENTRE



**CONTACTS** +370 5 219 14 24



**CONTACTS** WWW.PPPLIETUVA.LT



**CONTACTS** L.Juskaite-Pecul@cpva.lt



10