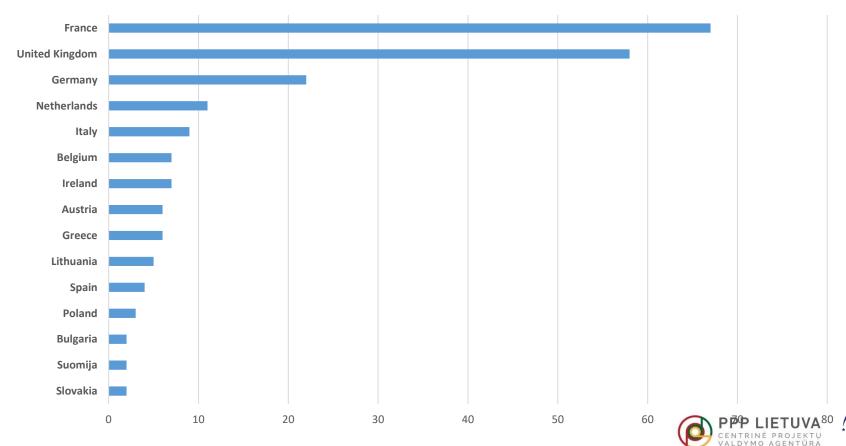

# PPP in Lithuania and European Union 2020

VšĮ Centrinė projektų valdymo agentūra





### PPP IN LITHUANIA (until 1 January 2021)





## PPP IN LITHUANIA BY AREA (until 1 January 2021)

#### Valid PPP contracts





#### **DISTRIBUTION OF VALID PPP CONTRACTS BY AREA**



#### NUMBER OF VALID PPP CONTRACTS BY CONTRACT DURATION



10 years or less
From 11 years to 15 years
From 16 years to 20 years
From 21 years to 25 years
26 or more years



#### **PPP IN LITHUANIA 2020**





#### **PPP IN EUROPEAN UNION 2020**





#### **PPP IN EUROPEAN UNION BY AREA 2020**





# Private finance initiative projects (*PFI*) in European Union 2016 – 2020





PUBLIC AND PRIVATE PARTNERSHIPS COMPETENCE CENTRE



**CONTACTS** +370 5 219 14 24



**CONTACTS** WWW.PPPLIETUVA.LT



**CONTACTS** L.Juskaite-Pecul@cpva.lt



10