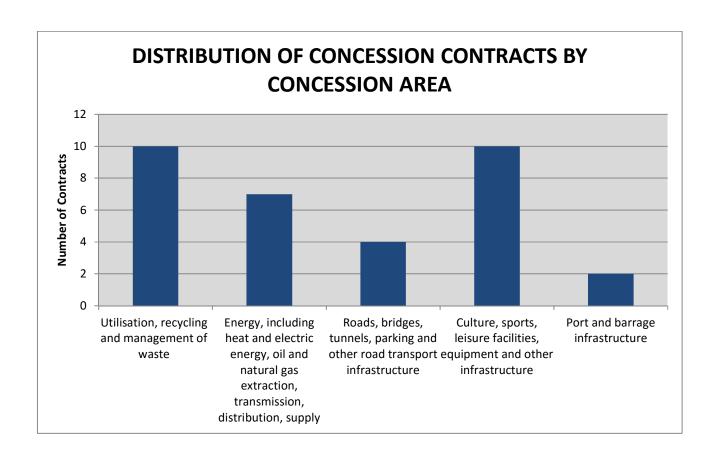

## DISTRIBUTION OF PPP CONTRACTS BY AREA

| Area of PPP Contract                                                                                           | Valid PPP Contracts<br>(until 1 January 2016) |                                      | PPP Contracts Concluded<br>in 2015 |                                      | Total Number of PPP Contracts Concluded until 1 January 2016* |                                      |
|----------------------------------------------------------------------------------------------------------------|-----------------------------------------------|--------------------------------------|------------------------------------|--------------------------------------|---------------------------------------------------------------|--------------------------------------|
|                                                                                                                | Number of Concessions                         | Number of<br>Authority-<br>pays PPPs | Number of Concessions              | Number of<br>Authority-<br>pays PPPs | Number of Concessions                                         | Number of<br>Authority-<br>pays PPPs |
| Utilization, recycling and management of waste                                                                 | 10                                            |                                      |                                    |                                      | 11                                                            |                                      |
| Energy, including heat and electric energy, oil and natural gas extraction, transmission, distribution, supply | 7                                             |                                      |                                    |                                      | 8                                                             |                                      |
| Roads, bridges, tunnels, parking and other road transport infrastructure                                       | 4                                             |                                      |                                    |                                      | 4                                                             |                                      |
| Culture, sports, leisure facilities, equipment and other infrastructure                                        | 10                                            |                                      | 1                                  |                                      | 10                                                            |                                      |
| Health infrastructure                                                                                          | 0                                             |                                      |                                    |                                      | 6                                                             |                                      |
| Telecommunication infrastructure                                                                               |                                               |                                      |                                    |                                      | 1                                                             |                                      |
| Tourist attractions, equipment and other infrastructure                                                        |                                               |                                      |                                    |                                      | 1                                                             |                                      |
| Port and barrage infrastructure                                                                                | 2                                             |                                      |                                    |                                      | 2                                                             |                                      |
| Public transport infrastructure                                                                                | 1                                             |                                      | 1                                  |                                      | 2                                                             |                                      |
| Education infrastructure                                                                                       |                                               | 1                                    |                                    |                                      |                                                               | 1                                    |
| Other infrastructure                                                                                           |                                               | 1                                    |                                    |                                      |                                                               | 1                                    |
| Total                                                                                                          | 34                                            | 2                                    | 2                                  | 0                                    | 45                                                            | 2                                    |
|                                                                                                                | 36                                            |                                      | 2                                  |                                      | 47                                                            |                                      |