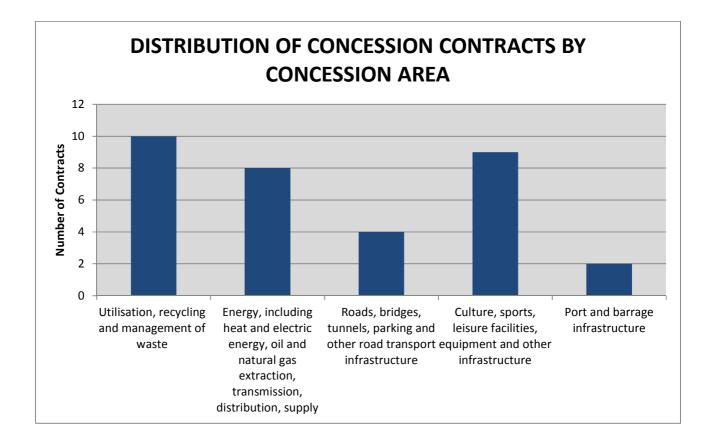

## DISTRIBUTION OF PPP CONTRACTS BY AREA

| Area of PPP Contract                                                                                                    | Valid PPP Contracts<br>(until 1 January 2015) |                                      | PPP Contracts Concluded<br>in 2014 |                                      | Total Number of PPP<br>Contracts Concluded until 1<br>January 2015* |                                      |
|-------------------------------------------------------------------------------------------------------------------------|-----------------------------------------------|--------------------------------------|------------------------------------|--------------------------------------|---------------------------------------------------------------------|--------------------------------------|
|                                                                                                                         | Number of<br>Concessions                      | Number of<br>Authority-<br>pays PPPs | Number of<br>Concessions           | Number of<br>Authority-<br>pays PPPs | Number of<br>Concessions                                            | Number of<br>Authority-<br>pays PPPs |
| Utilization, recycling and management of waste                                                                          | 10                                            |                                      |                                    |                                      | 11                                                                  |                                      |
| Energy, including heat and<br>electric energy, oil and natural<br>gas extraction, transmission,<br>distribution, supply | 8                                             |                                      |                                    |                                      | 8                                                                   |                                      |
| Roads, bridges, tunnels,<br>parking and other road<br>transport infrastructure                                          | 4                                             | 1                                    |                                    |                                      | 4                                                                   | 1                                    |
| Culture, sports, leisure<br>facilities, equipment and other<br>infrastructure                                           | 9                                             |                                      |                                    |                                      | 9                                                                   |                                      |
| Health infrastructure                                                                                                   | 2                                             |                                      |                                    |                                      | 2                                                                   |                                      |
| Telecommunication infrastructure                                                                                        |                                               |                                      |                                    |                                      | 6                                                                   |                                      |
| Tourist attractions, equipment<br>and other infrastructure                                                              |                                               |                                      |                                    |                                      | 1                                                                   |                                      |
| Port and barrage infrastructure                                                                                         |                                               |                                      |                                    |                                      | 1                                                                   |                                      |
| Public transport infrastructure                                                                                         |                                               |                                      | 1                                  |                                      | 2                                                                   |                                      |
| Education infrastructure                                                                                                |                                               | 1                                    |                                    |                                      |                                                                     | 1                                    |
| Other infrastructure                                                                                                    |                                               |                                      |                                    | 1                                    |                                                                     | 1                                    |
| Total                                                                                                                   | 33                                            | 2                                    | 1                                  | 1                                    | 44                                                                  | 3                                    |