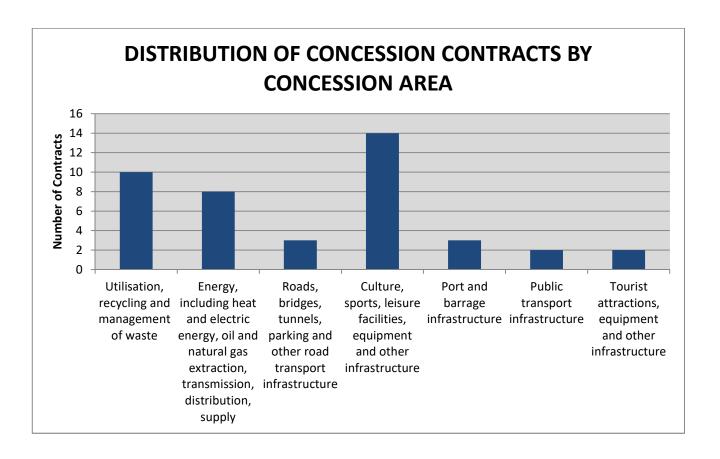

## DISTRIBUTION OF PPP CONTRACTS BY AREA

| Area of PPP Contract                                                                                           | Valid PPP Contracts<br>(until 1 January 2020) |                                      | PPP Contracts Concluded in 2019 |                                      | Total Number of PPP<br>Contracts Concluded until<br>1 January 2020* |                                      |
|----------------------------------------------------------------------------------------------------------------|-----------------------------------------------|--------------------------------------|---------------------------------|--------------------------------------|---------------------------------------------------------------------|--------------------------------------|
|                                                                                                                | Number of Concessions                         | Number of<br>Authority-<br>pays PPPs | Number of Concessions           | Number of<br>Authority-<br>pays PPPs | Number of Concessions                                               | Number of<br>Authority-<br>pays PPPs |
| Utilization, recycling and management of waste                                                                 | 10                                            |                                      |                                 |                                      | 12                                                                  |                                      |
| Energy, including heat and electric energy, oil and natural gas extraction, transmission, distribution, supply | 8                                             |                                      |                                 |                                      | 9                                                                   |                                      |
| Roads, bridges, tunnels, parking and other road transport infrastructure                                       | 3                                             | 1                                    |                                 |                                      | 4                                                                   | 1                                    |
| Culture, sports, leisure facilities, equipment and other infrastructure                                        | 14                                            |                                      |                                 |                                      | 15                                                                  |                                      |
| Health infrastructure                                                                                          |                                               |                                      |                                 |                                      | 6                                                                   |                                      |
| Telecommunication infrastructure                                                                               |                                               |                                      |                                 |                                      | 1                                                                   |                                      |
| Tourist attractions, equipment and other infrastructure                                                        | 2                                             |                                      |                                 |                                      | 3                                                                   |                                      |
| Port and barrage infrastructure                                                                                | 3                                             |                                      |                                 |                                      | 3                                                                   |                                      |
| Public transport infrastructure                                                                                | 2                                             |                                      |                                 |                                      | 3                                                                   |                                      |
| Education infrastructure                                                                                       |                                               | 1                                    |                                 |                                      |                                                                     | 1                                    |
| Viešosios tvarkos ir visuomenės apsaugos                                                                       |                                               | 3                                    |                                 | 2                                    |                                                                     | 3                                    |
| Total                                                                                                          | 42                                            | 5                                    | 0                               | 2                                    | 56                                                                  | 5                                    |
|                                                                                                                | 47                                            |                                      | 2                               |                                      | 61                                                                  |                                      |